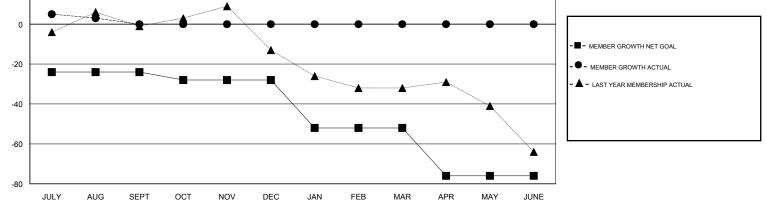

## LOCATION NEW ZEALAND

GMT CA

| Clubs<br>RESULTS FOR 2017-2018 |   |   |   | Members<br>RESULTS FOR 2017-2018 |     |    |    |
|--------------------------------|---|---|---|----------------------------------|-----|----|----|
|                                |   |   |   |                                  |     |    |    |
| JULY/AUG/SEPT                  | 0 | 0 | 0 | JULY/AUG/SEPT                    | -24 | 24 | 21 |
| OCT/NOV/DEC                    | 1 | 0 | 0 | OCT/NOV/DEC                      | -4  | 0  | 0  |
| JAN/FEB/MAR                    | 0 | 0 | 0 | JAN/FEB/MAR                      | -24 | 0  | 0  |
| APR/MAY/JUNE                   | 0 | 0 | 0 | APR/MAY/JUNE                     | -24 | 0  | 0  |