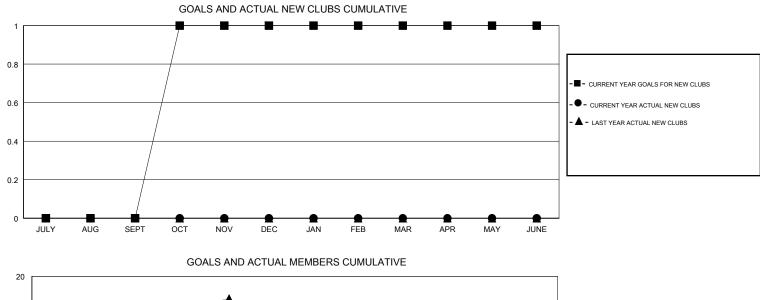

## LOCATION NEW ZEALAND

GMT CA

| Clubs<br>RESULTS FOR 2017-2018 |   |   |   | Members<br>RESULTS FOR 2017-2018 |     |    |    |
|--------------------------------|---|---|---|----------------------------------|-----|----|----|
|                                |   |   |   |                                  |     |    |    |
| JULY/AUG/SEPT                  | 0 | 0 | 0 | JULY/AUG/SEPT                    | -24 | 24 | 21 |
| OCT/NOV/DEC                    | 1 | 0 | 0 | OCT/NOV/DEC                      | -4  | 0  | 0  |
| JAN/FEB/MAR                    | 0 | 0 | 0 | JAN/FEB/MAR                      | -24 | 0  | 0  |
| APR/MAY/JUNE                   | 0 | 0 | 0 | APR/MAY/JUNE                     | -24 | 0  | 0  |